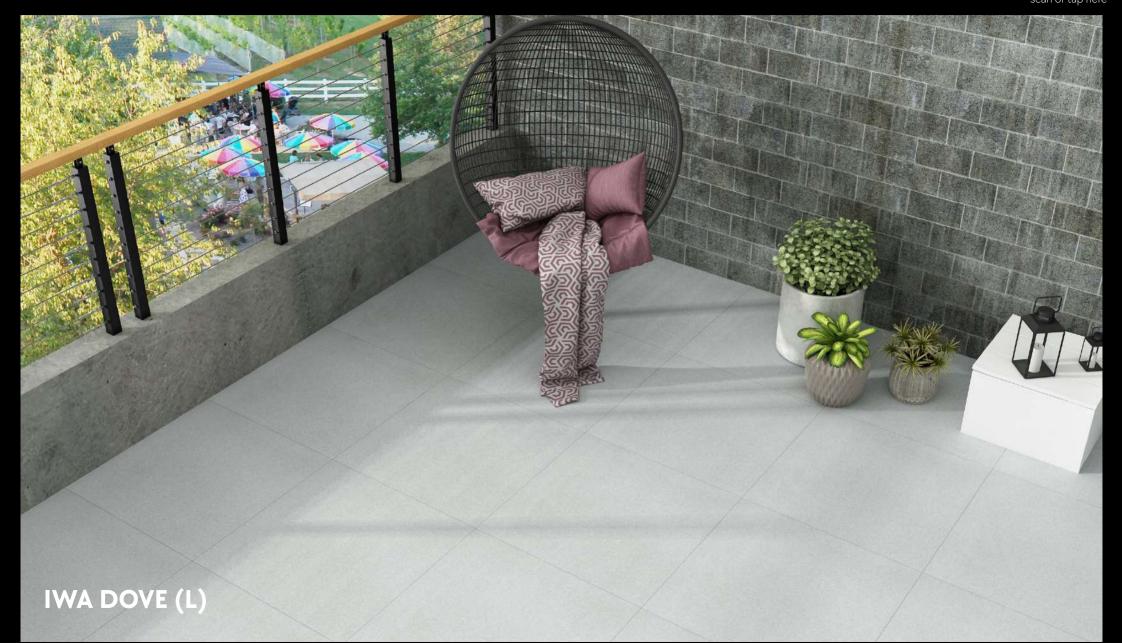

### IWA DOVE (L)

| SIZE:-     | Matt/Glossy   Rustic Punch   Lappato Punch |              |         |  |  |
|------------|--------------------------------------------|--------------|---------|--|--|
| 600x600mm  | <b>v</b>                                   | $\mathbf{O}$ | $\odot$ |  |  |
| 600x1200mm | •                                          | _            |         |  |  |