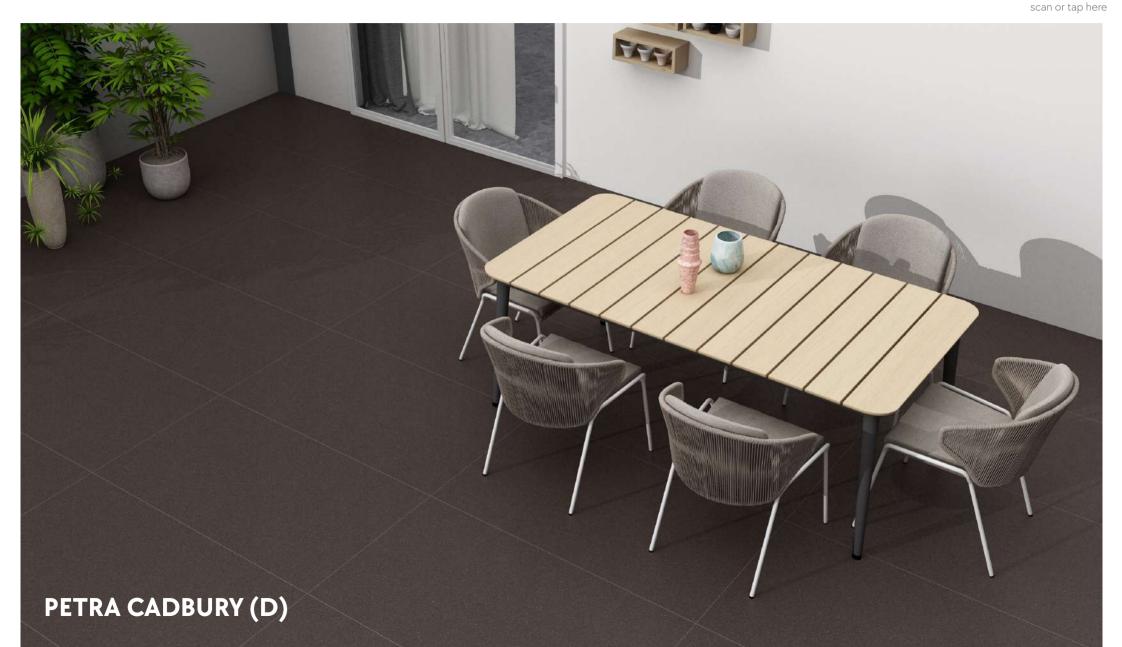

#### PETRA CADBURY (D)

| SIZE:-     | Matt/Glossy   Rustic Punch   Lappato Punch |   |   |  |
|------------|--------------------------------------------|---|---|--|
| 600x600mm  | 0                                          | 0 | 0 |  |
| 600x1200mm | 0                                          | - | - |  |