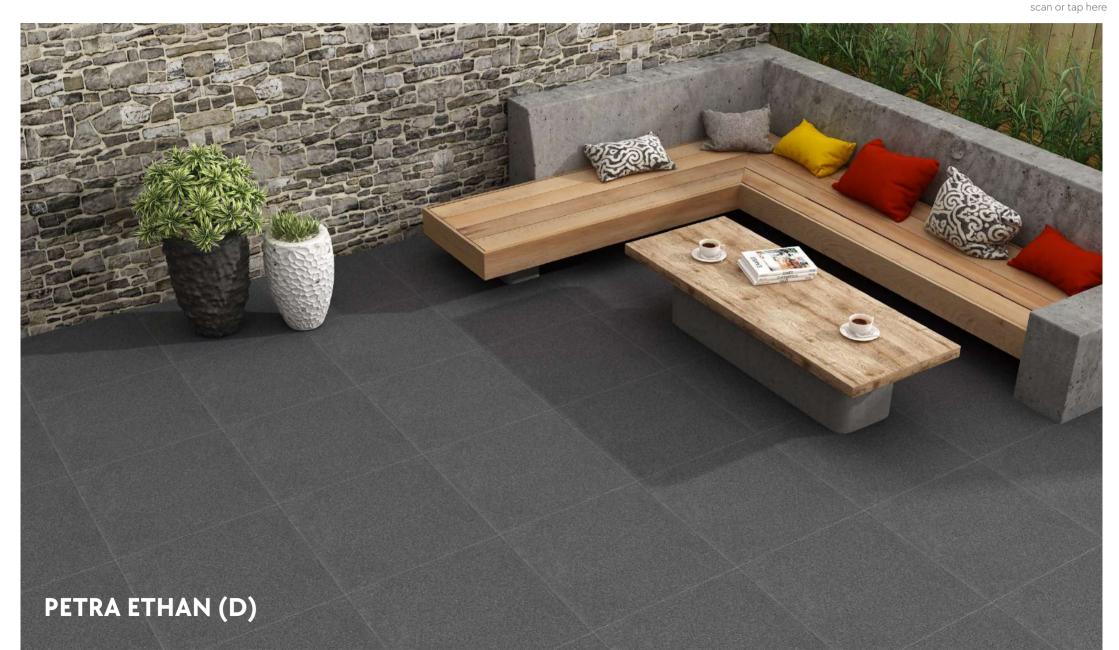

#### PETRA ETHAN (D)

scan or tap here

 SIZE: Matt/Glossy | Rustic Punch | Lappato Punch

 600x600mm
 Image: Compare the second secon