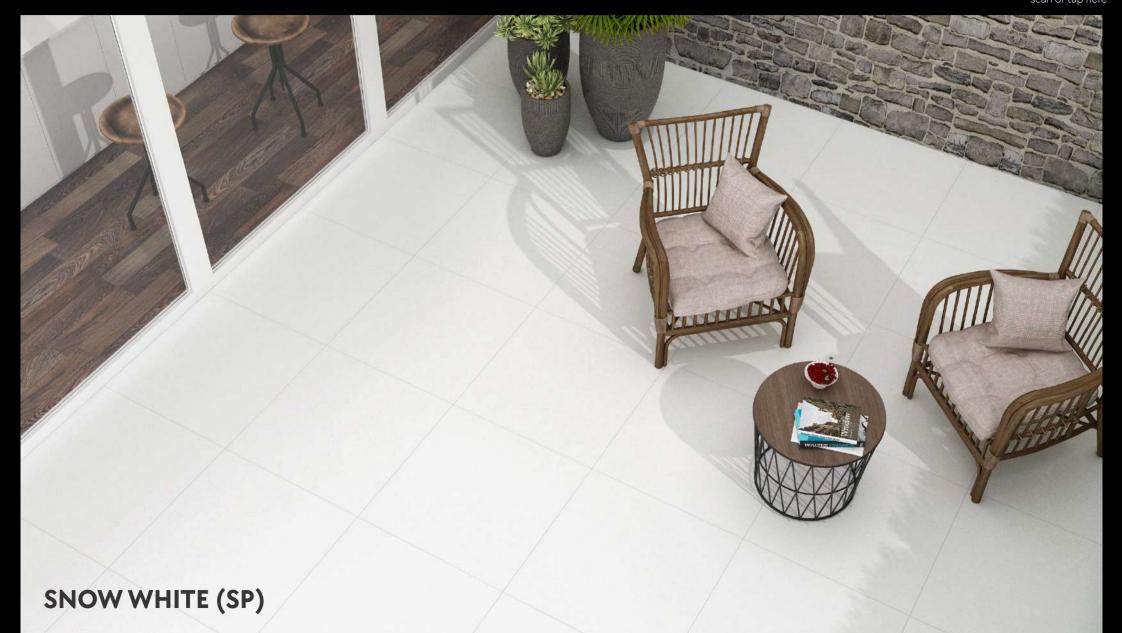

#### Tapto explore each product.

Tap on particular product to explore the full size tile & view. again tap on the preview to return to the main page.

| Jaislmer(SP)  | Snow White(SP) | Charcoal Black(SP) | Iwa Delfino(L) | Iwa Desert(L)  | Iwa Dove(L) |
|---------------|----------------|--------------------|----------------|----------------|-------------|
| Iwa Griseo(L) | Olivia(L)      | Stone Grey(L)      | Steel Grey(L)  | Mocha(L)       | Onyx(D)     |
| Pearl(D)      | Petra Brown(D) | Petra Cadbury(D)   | Petra Ethan(D) | Stone Black(D) | Butter(D)   |

### SNOW WHITE (SP)

| SIZE:-     | Matt/Glossy | ssy   Rustic Punch   Lappato Punch |  |  |
|------------|-------------|------------------------------------|--|--|
| 600x600mm  | 0           |                                    |  |  |
| 600x1200mm | <b>S</b>    |                                    |  |  |