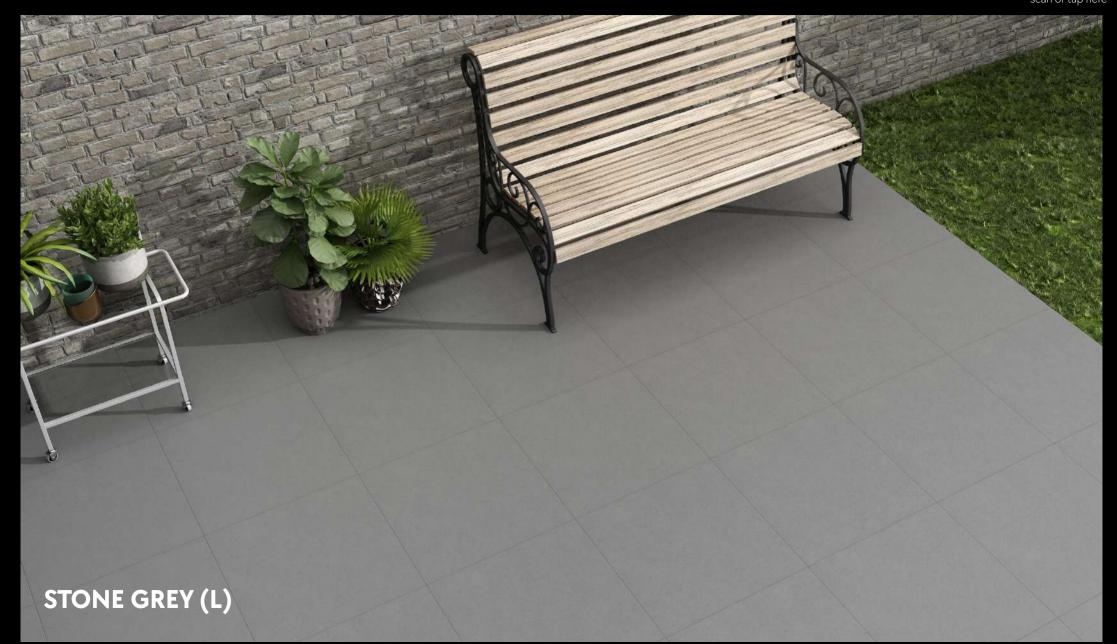

appato Punch |              |         |  |  |
|------------|--------------------------------------------|--------------|---------|--|--|
| 600x600mm  | <b>v</b>                                   | $\mathbf{O}$ | $\odot$ |  |  |
| 600x1200mm | •                                          | _            |         |  |  |







#### IWA GRISEO (L)











| SIZE:-     | Matt/Glossy   Rustic Punch   Lappato Punch |   |   |  |
|------------|--------------------------------------------|---|---|--|
| 600x600mm  | 0                                          | - | - |  |
| 600x1200mm | 0                                          | - | - |  |







#### Olivia (L)

SIZE:-

600x600mm

600x1200mm

















STATES OF OLIVIA (L)

#### STONE GREY (L)

600x600mm

600x1200mm

0

Ø

0

Ø













#### STEEL GREY (L)

0

600x1200mm







| SIZE:-    | Matt/Glossy   Rustic Punch   Lappato Punch |  |
|-----------|--------------------------------------------|--|
| 600x600mm | • – –                                      |  |







#### MOCHA (L)







scan or tap here









MOCHA (L)

#### ONYX (D)







scan or tap here





 SIZE: Matt/Glossy | Rustic Punch | Lappato Punch

 600x600mm





ONYX (D)

#### PEARL (D)

600x600mm

600x1200mm

0

Ø

0

0

















#### PETRA BROWN (D)









| SIZE:-     | Matt/Glossy   Rustic Punch   Lappato Punch |   |   |  |
|------------|--------------------------------------------|---|---|--|
| 600x600mm  | 0                                          | 0 | 0 |  |
| 600x1200mm | _                                          | _ | _ |  |