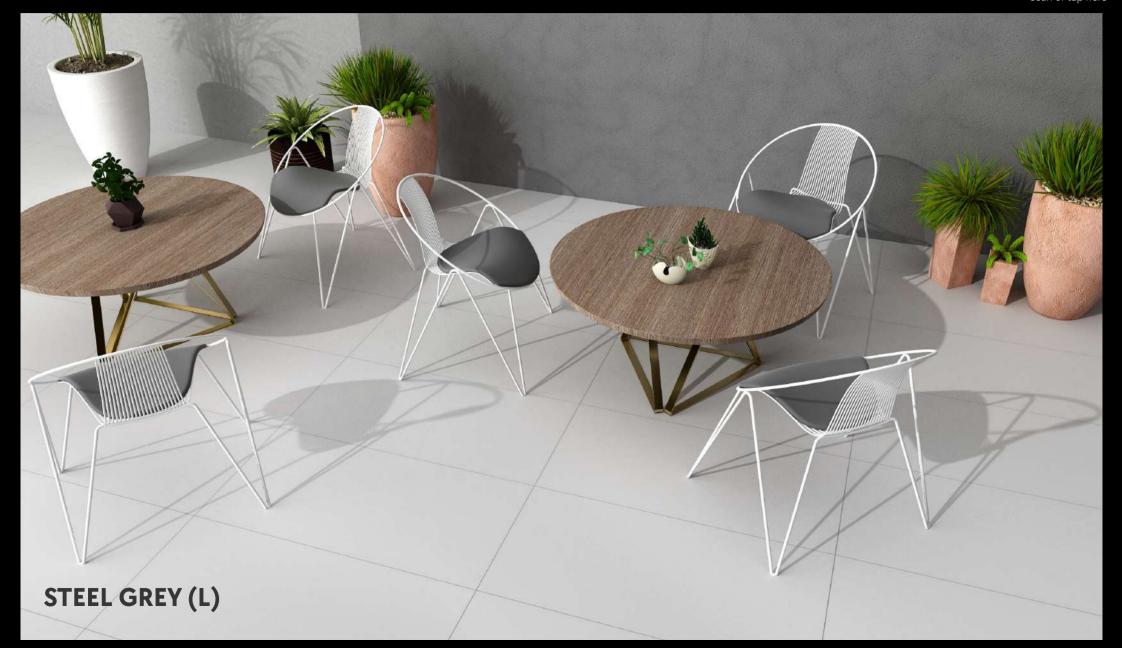

#### STEEL GREY (L)

0

600x1200mm

| SIZE:-    | Matt/Glossy   Rustic Punch   Lappato Punch |  |
|-----------|--------------------------------------------|--|
| 600x600mm | • – –                                      |  |