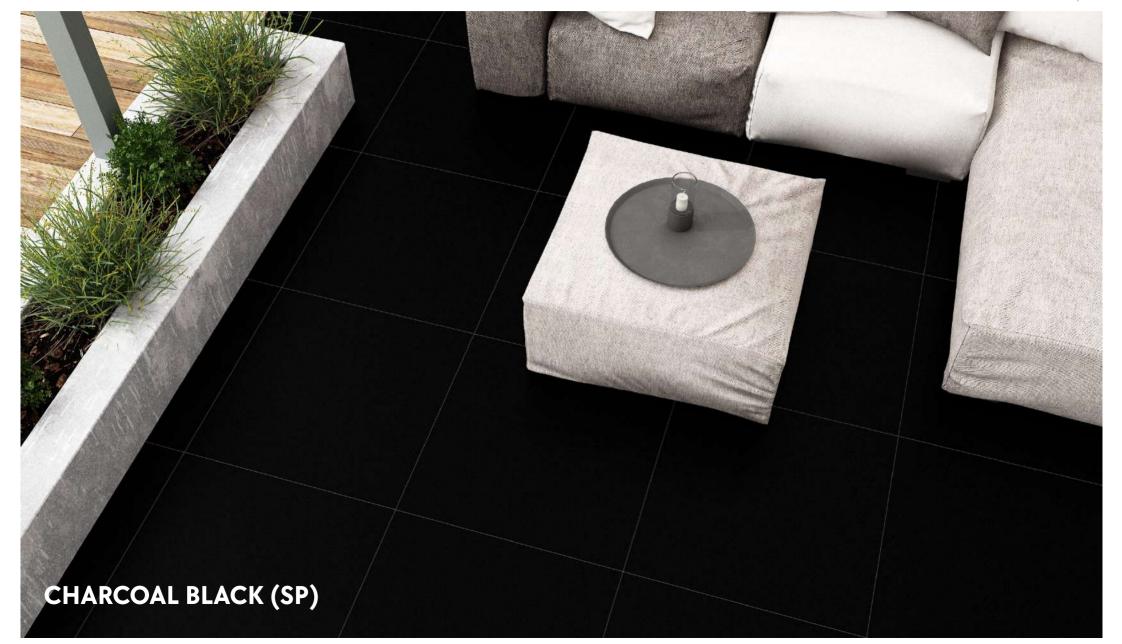

#### Tapto explore each product.

Tap on particular product to explore the full size tile & view. again tap on the preview to return to the main page.

| Jaislmer(SP)  | Snow White(SP) | Charcoal Black(SP) | Iwa Delfino(L) | Iwa Desert(L)  | Iwa Dove(L) |
|---------------|----------------|--------------------|----------------|----------------|-------------|
| Iwa Griseo(L) | Olivia(L)      | Stone Grey(L)      | Steel Grey(L)  | Mocha(L)       | Onyx(D)     |
| Pearl(D)      | Petra Brown(D) | Petra Cadbury(D)   | Petra Ethan(D) | Stone Black(D) | Butter(D)   |

#### CHARCOAL BLACK (SP)

| SIZE:-     | Matt | Rustic Punch | Lappato Punch |
|------------|------|--------------|---------------|
| 600x600mm  | Ø    | -            | -             |
| 600x1200mm | 0    | -            | -             |