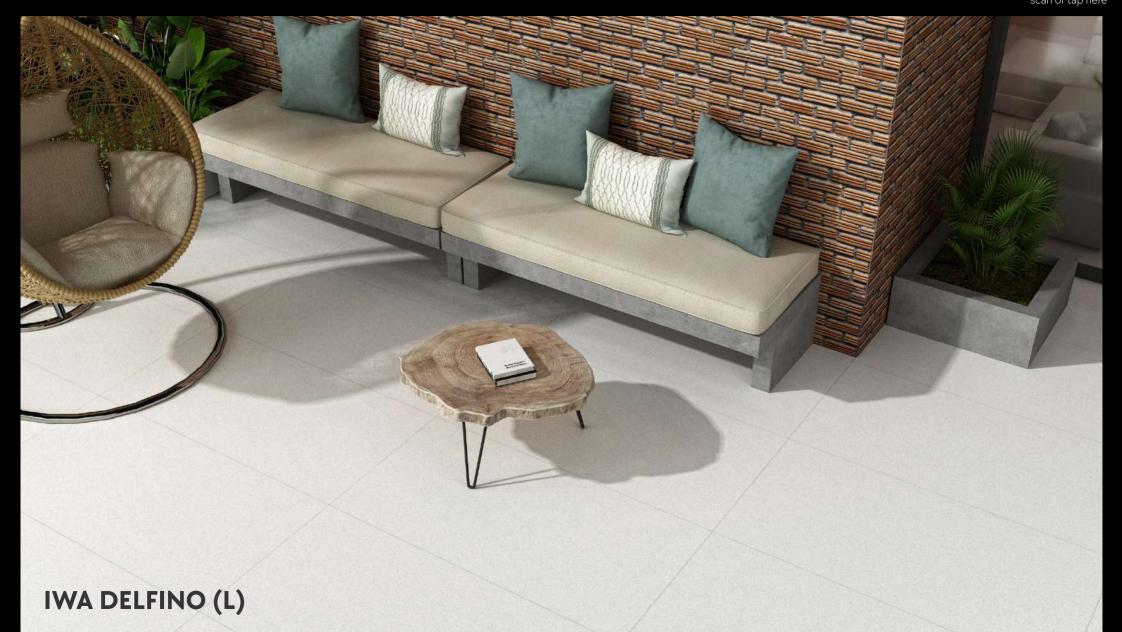

# IWA DELFINO (L)

| SIZE:-     | Matt/Glossy   Rustic Punch   Lappato Punch |   |         |  |
|------------|--------------------------------------------|---|---------|--|
| 600x600mm  | •                                          | ⊘ | $\odot$ |  |
| 600x1200mm |                                            |   |         |  |