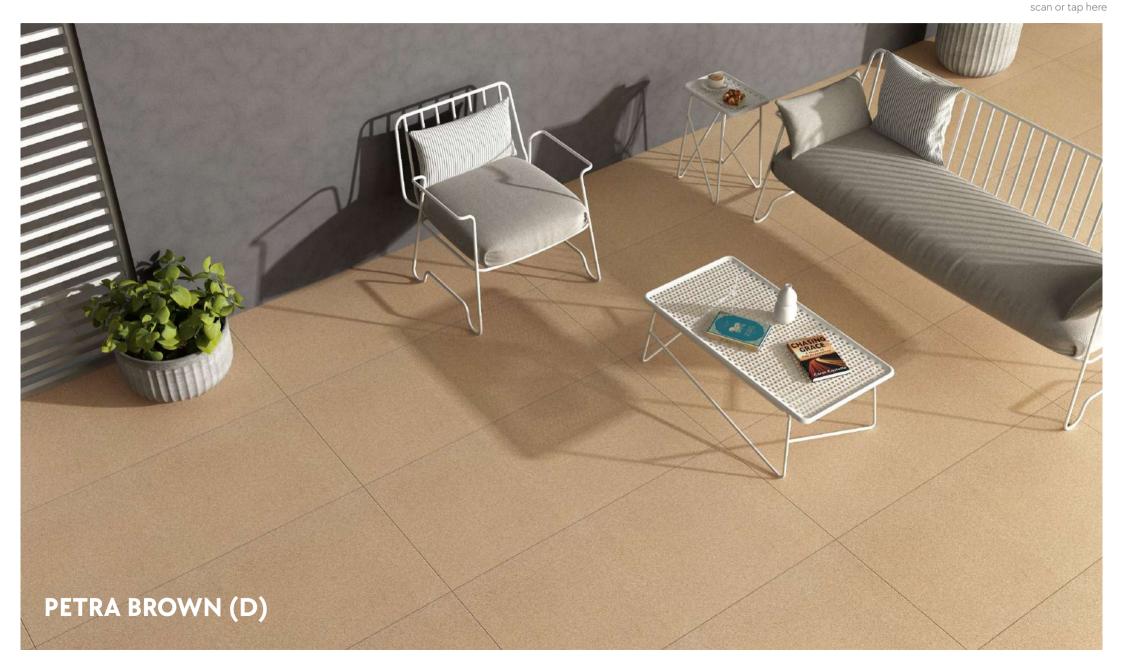

#### PETRA BROWN (D)

| SIZE:-     | Matt/Glossy   Rustic Punch   Lappato Punch |   |   |  |
|------------|--------------------------------------------|---|---|--|
| 600x600mm  | 0                                          | 0 | 0 |  |
| 600x1200mm | _                                          | _ | _ |  |