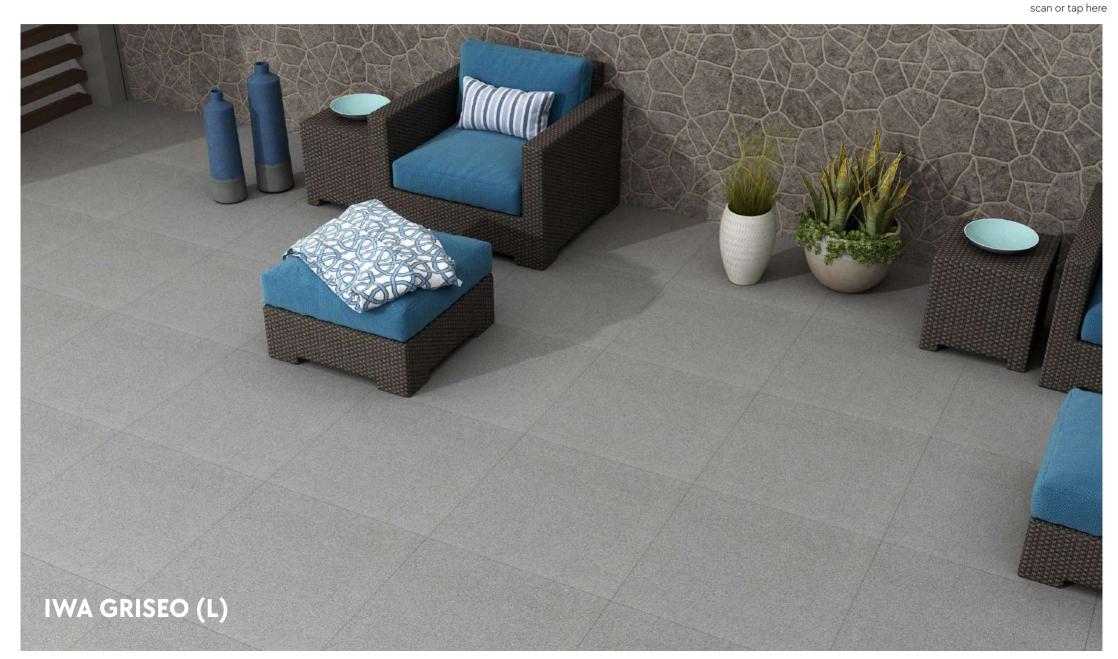

#### IWA GRISEO (L)

| SIZE:-     | Matt/Glossy   Rustic Punch   Lappato Punch |   |   |  |
|------------|--------------------------------------------|---|---|--|
| 600x600mm  | 0                                          | - | - |  |
| 600x1200mm | 0                                          | - | - |  |