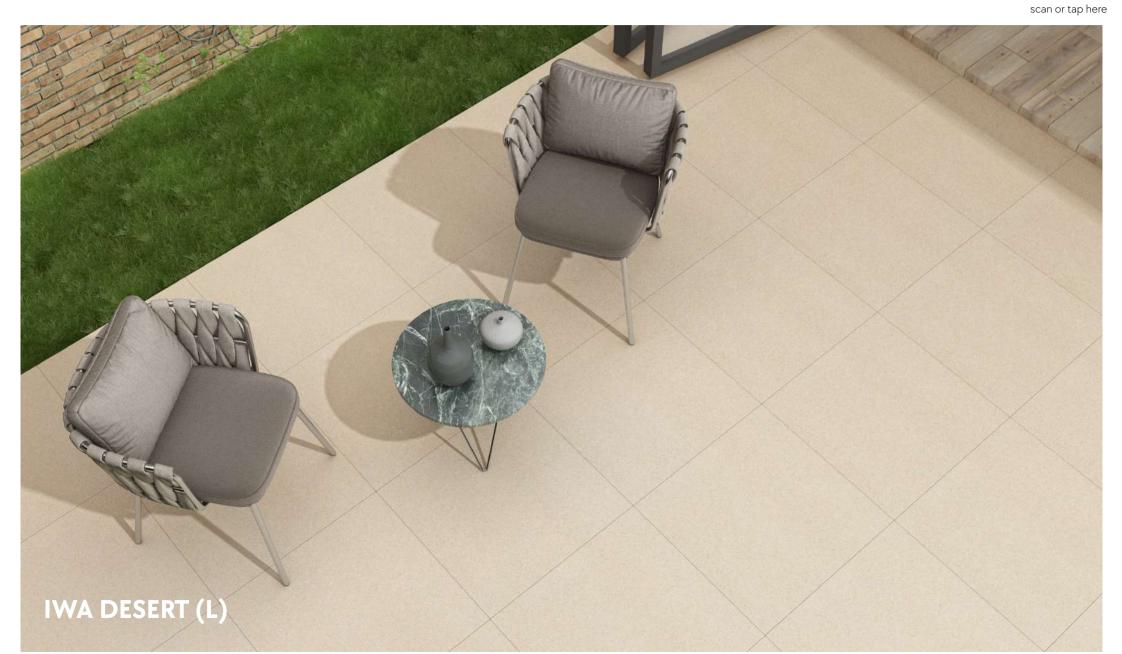

#### IWA DESERT (L)

| SIZE:-     | Matt/Glossy   Rustic Punch   Lappato Pun |   |   |
|------------|------------------------------------------|---|---|
| 600x600mm  | 0                                        | 0 | ø |
| 600x1200mm | 0                                        | - | - |