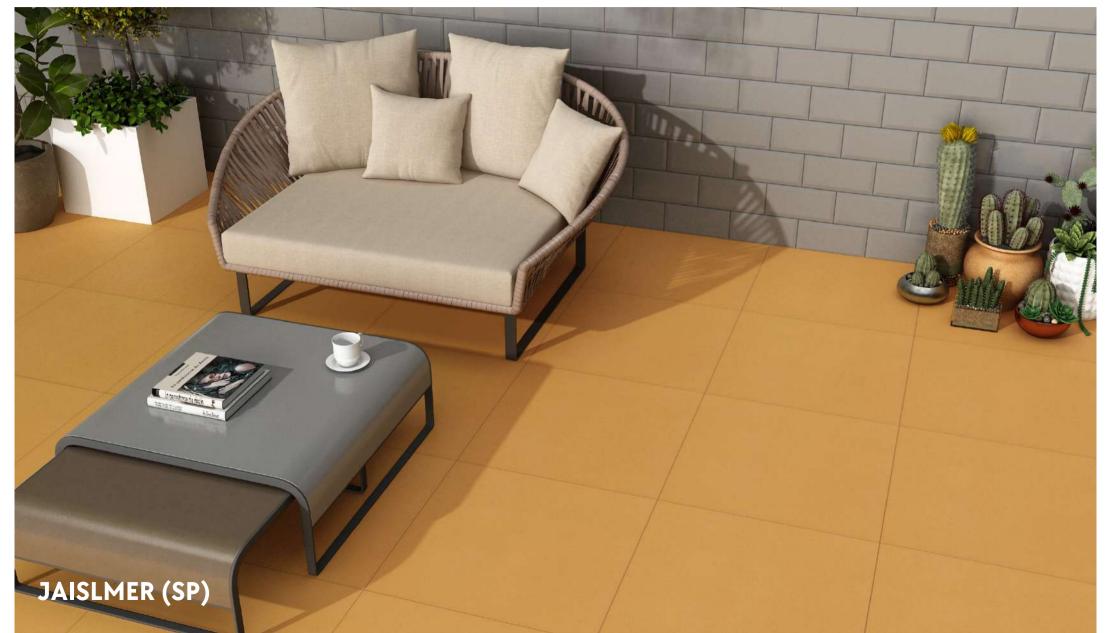

#### Tapto explore each product.

Tap on particular product to explore the full size tile & view. again tap on the preview to return to the main page.

| Jaislmer(SP)  | Snow White(SP) | Charcoal Black(SP) | Iwa Delfino(L) | Iwa Desert(L)  | Iwa Dove(L) |
|---------------|----------------|--------------------|----------------|----------------|-------------|
| Iwa Griseo(L) | Olivia(L)      | Stone Grey(L)      | Steel Grey(L)  | Mocha(L)       | Onyx(D)     |
| Pearl(D)      | Petra Brown(D) | Petra Cadbury(D)   | Petra Ethan(D) | Stone Black(D) | Butter(D)   |

#### JAISLMER (SP)

scan or tap here

 SIZE: Matt/Glossy | Rustic Punch | Lappato Punch

 600x600mm
 •
 •

 600x1200mm
 •
 •
 •