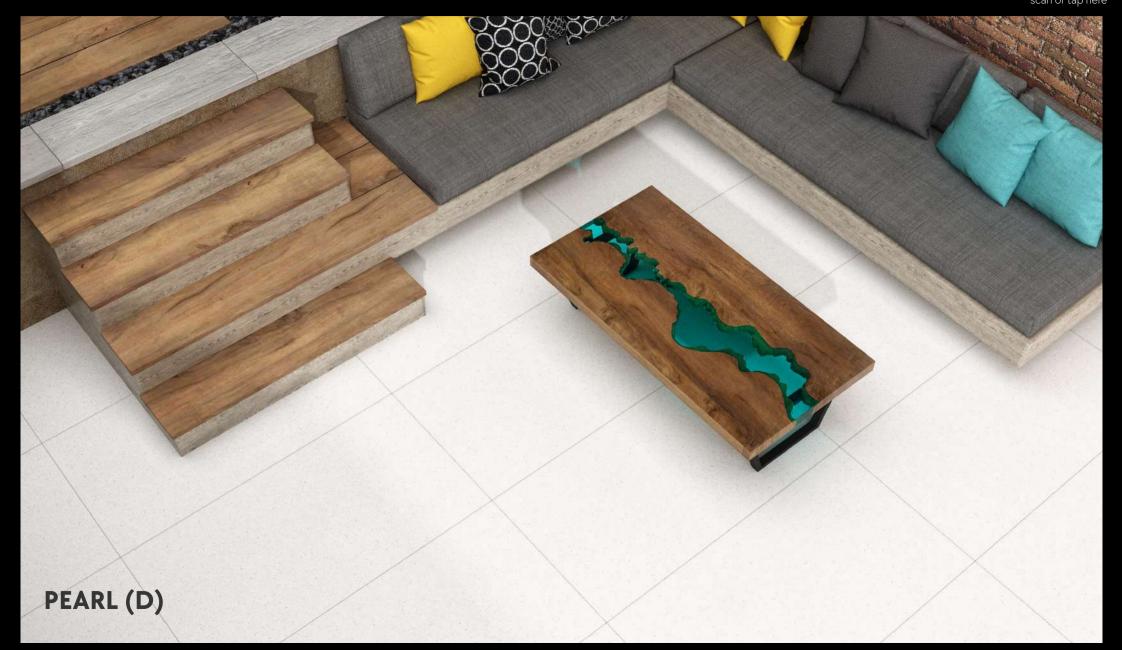

-----|---|---|--|
| 600x600mm  | 0                                          | - | - |  |
| 600x1200mm | 0                                          | - | - |  |







#### Olivia (L)

SIZE:-

600x600mm

600x1200mm

















STATES OF OLIVIA (L)

#### STONE GREY (L)

600x600mm

600x1200mm

0

Ø

0

Ø













#### STEEL GREY (L)

0

600x1200mm







| SIZE:-    | Matt/Glossy   Rustic Punch   Lappato Punch |  |
|-----------|--------------------------------------------|--|
| 600x600mm | • – –                                      |  |







#### MOCHA (L)







scan or tap here









MOCHA (L)

#### ONYX (D)







scan or tap here





 SIZE: Matt/Glossy | Rustic Punch | Lappato Punch

 600x600mm





ONYX (D)

#### PEARL (D)

600x600mm

600x1200mm

0

Ø

0

0

















#### PETRA BROWN (D)









| SIZE:-     | Matt/Glossy   Rustic Punch   Lappato Punch |   |   |  |
|------------|--------------------------------------------|---|---|--|
| 600x600mm  | 0                                          | 0 | 0 |  |
| 600x1200mm | _                                          | _ | _ |  |







#### PETRA CADBURY (D)











| SIZE:-     | Matt/Glossy   Rustic Punch   Lappato Punch |   |   |  |
|------------|--------------------------------------------|---|---|--|
| 600x600mm  | 0                                          | 0 | 0 |  |
| 600x1200mm | 0                                          | - | - |  |







#### PETRA ETHAN (D)







scan or tap here





 SIZE: Matt/Glossy | Rustic Punch | Lappato Punch

 600x600mm
 Image: Compare the second secon